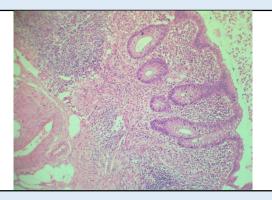

## Microscopy

Section examined shows lymphoid follicles with ulcerative mucosa. Deeper tissue shows inflammatory cells (polymorphs and lymphocytes). No granuloma seen. No malignant cells seen.

**Note**: All biopsy specimen will be stored for 15 (fifteen)days, block and slides for 5(five) years only from the time of receipt at the laboratory. No request ,for any of the above ,will be entertained after the due date.