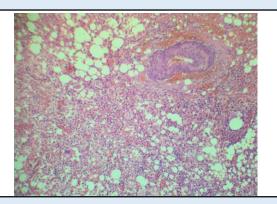

### Microscopy

Section examined shows lymphoid follicles with degenerated mucosa. Deeper tissue shows inflammatory cells and RBCs. No granuloma seen. No malignant cells seen.

**Note**: All biopsy specimen will be stored for 15 (fifteen)days, block and slides for 5(five) years only from the time of receipt at the laboratory. No request ,for any of the above ,will be entertained after the due date.