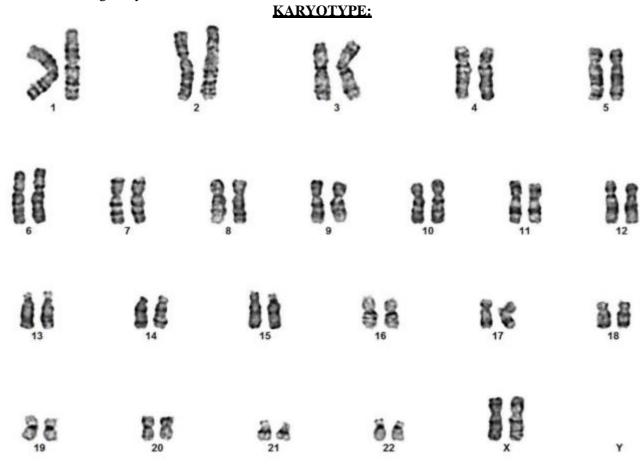

Name MADHURI SAXENA Age 73 years Sex Female

**Ref by** OncoCare Clinic

**DIAGNOSIS**: Normal Female Karyotype

KARYOTYPE: 46, XX

## **INTERPRETATION:**

Normal female chromosome complement. There is no evidence of an euploidy or structural rearrangement at the resolution of banding analysis.