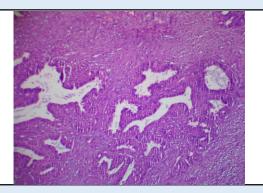

### Microscopy

Section examined shows ducts with cuboidal epithelium with small round nucleus surrounded by fibro collagenous tissue.

No granuloma seen. No malignant cells seen.

**Note**: All biopsy specimen will be stored for 15 (fifteen)days, block and slides for 5(five) years only from the time of receipt at the laboratory. No request ,for any of the above ,will be entertained after the due date.