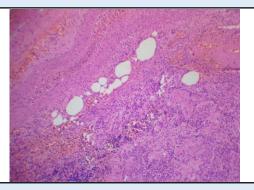

## ACUTE APPENDICITIS

SPECIMEN Appendix **GROSS** Received 4.5X1.2 cm long appendix. Cut section shows feco-lith.

## Microscopy

Section examined shows lymphoid follicles with ulcerative mucosa. Deeper tissue shows inflammatory cells (polymorphs and lymphocytes). No granuloma seen. No malignant cells seen.

**Note :** All biopsy specimen will be stored for 15 (fifteen)days, block and slides for 5(five) years only from the time of receipt at the laboratory. No request ,for any of the above ,will be entertained after the due date.