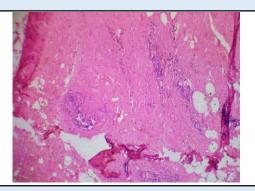

# Fibroadenoma Breast

#### **SPECIMEN**

Fibroadenoma Breast

#### **GROSS**

Received 2x3.5 cm greyish white tissue piece.

### Microscopy

Section examined shows mature adipose cells with fibrocollagneous tissue with occassional ductal cells.

No granuloma seen. No malignant cells seen.

**Note**: All biopsy specimen will be stored for 15 (fifteen)days, block and slides for 5(five) years only from the time of receipt at the laboratory. No request ,for any of the above ,will be entertained after the due date.