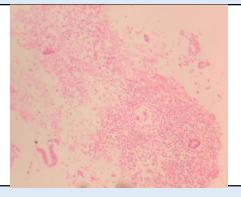

## **PROLIFERATIVE PHASE**

**SPECIMEN** Endometrial Tissue **GROSS** Received autolyzed multiple grayish white tissue piece.

#### Microscopy

Section examined shows autolyzed tissue with small endometrial glands with cuboidal lining with small round nucleus. Stroma shows mononuclear inflammatory cells. No granuloma seen. No malignant cells seen.