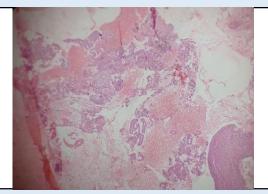

# **ENDOMETRIAL POLYP**

SPECIMEN Endometrial Polyp **GROSS** Received multiple grayish white tissue piece.

#### Microscopy

Section examined shows endometrial glands with columnar lining with small round nucleus. Stroma shows mononuclear inflammatory cells and RBCs. No granuloma seen. No malignant cells seen.