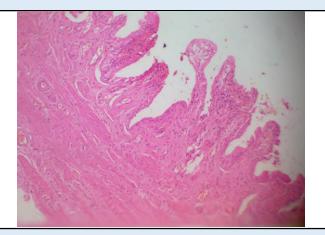

## Microscopy

Section examined shows ulcerative mucosa and rokitansky aschoff sinus (irregularly shaped tubular structures lined by cuboidal lining epithelium with round to oval nucleus) with fibro collagenous tissue and inflammatory cells (lymphocytes).