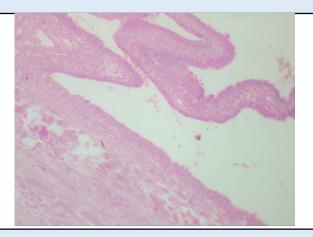

## Microscopy

Section examined shows tubal lining epithelium with blood clot. No villi seen.

**Note**: All biopsy specimen will be stored for 15 (fifteen)days, block and slides for 5(five) years only from the time of receipt at the laboratory. No request ,for any of the above ,will be entertained after the due date.