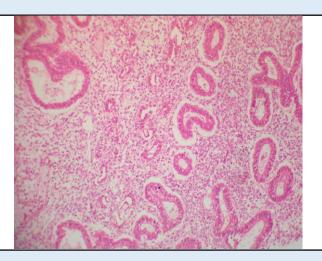

# EARLY SECRETORY PHASE

SPECIMEN Endometrium **GROSS** Received multiple grayish white tissue piece.

#### Microscopy

Section examined shows endometrial glands with columnar lining with small round nucleus with vacoulization. Stroma shows mononuclear inflammatory cells. No granuloma seen. No malignant cells seen.