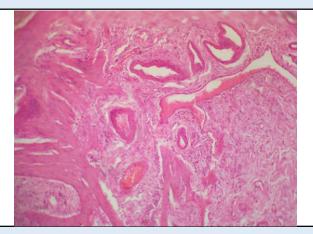

#### Microscopy

Section examined shows ulcerative mucosa and rokitansky aschoff sinus (irregularly shaped tubular structures lined by cuboidal lining epithelium with round to oval nucleus) with fibro collagenous tissue and inflammatory cells (lymphocytes).