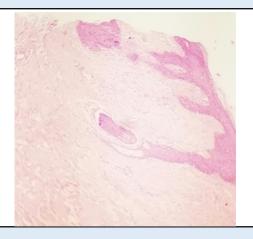

#### **SPECIMEN**

Tumor back on Ear( Temporal bone)

#### **GROSS**

Received 1x1cm grayish white tissue piece.

## Microscopy

Section examined shows squamous lining epithelium with heavy round to oval nucleus with glands and inflammatory cells, having large number of fibrocollagenous tissue with muscle bundle.

No granuloma seen. No malignant cells seen.