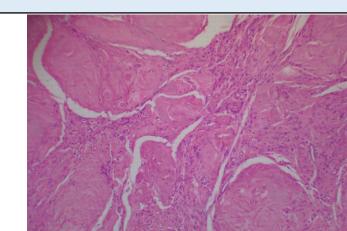

#### GROSS

Received 8x5 cm uterus with cervix. Cut section shows 2.6 x 3cm fibroid with obliterating the endometrial cavity.

#### Microscopy

Section examined shows 1)Cervix with mononuclear inflammatory cells 2)Fibroid with interlacing muscle bundle

**Note :** All biopsy specimen will be stored for 15 (fifteen)days, block and slides for 5(five) years only from the time of receipt at the laboratory. No request ,for any of the above ,will be entertained after the due date.