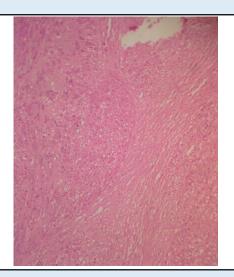

## LEIOMYOMA

## Microscopy

Section examined shows

- 1)Cervix with mononuclear inflammatory cells
- 2)Fibroid with interlacing muscle bundles
- 3)Ovary and tube unremarkable

**Note:** All biopsy specimen will be stored for 15 (fifteen)days, block and slides for 5(five) years only from the time of receipt at the laboratory. No request ,for any of the above ,will be entertained after the due date.