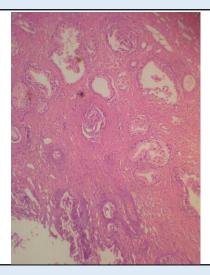

## CHRONIC CERVICITIS

**SPECIMEN** Uterus with Cervix **GROSS** Received 6.5x3 cm uterus with cervix.

### Microscopy

Section examined shows 1)Endometrium with proliferative phase 2)Myometrium with muscle bundles 3)Cervix with mononuclear inflammatory cells

**Note :** All biopsy specimen will be stored for 15 (fifteen)days, block and slides for 5(five) years only from the time of receipt at the laboratory. No request ,for any of the above ,will be entertained after the due date.