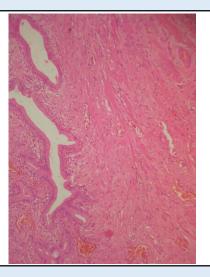

### Microscopy

Section examined shows ulcerative mucosa and rokitansky aschoff sinus (irregularly shaped tubular structures lined by cuboidal lining epithelium with round to oval nucleus) with fibro collagenous tissue and inflammatory cells (lymphocytes).