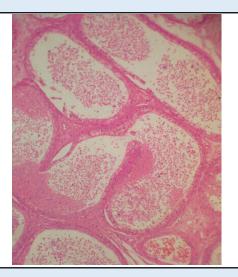

## Microscopy

Section examined shows seminiferous tubule with immature cells with spermatogenic cells. No granuloma seen. No malignant cells seen.

**Note:** All biopsy specimen will be stored for 15 (fifteen)days, block and slides for 5(five) years only from the time of receipt at the laboratory. No request ,for any of the above ,will be entertained after the due date.