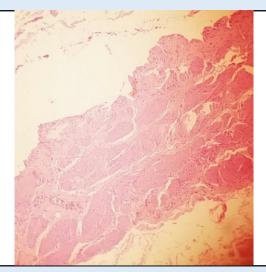

#### Microscopy

Section examined shows ulcerative mucosa and rokitansky aschoff sinus (irregularly shaped tubular structures lined by cuboidal lining epithelium with round to oval nucleus) with fibro collagenous tissue and inflammatory cells (lymphocytes).