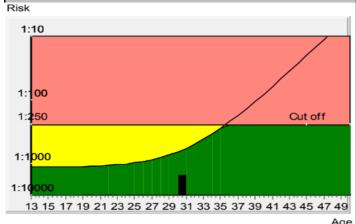

## Down's Syndrome Risk (Trisomy 21 Screening)

The calculated risk for Trisomy 21 is below the cut off, which indicates a low risk.

After the result of the Trisomy 21 test it is expected that among 1538 women with the same data, there is one woman with a trisomy 21 pregnancy and 1537 women with not affected pregnancies.