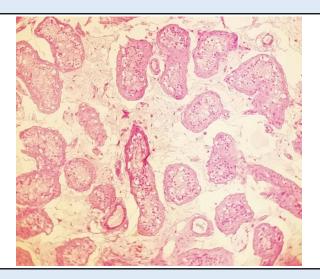

## ATROPHIC TESTIS. (RIGHT)

SPECIMEN Right Testis **GROSS** Received 4.9x3.2 grayish white tissue piece(testis).

#### Microscopy

Section examined shows seminiferous tubal with immature spermatogenic cells with mild atrophy. Section also shows supporting cells. No granuloma seen. No malignant cells seen.

**Note :** All biopsy specimen will be stored for 15 (fifteen)days, block and slides for 5(five) years only from the time of receipt at the laboratory. No request ,for any of the above ,will be entertained after the due date.