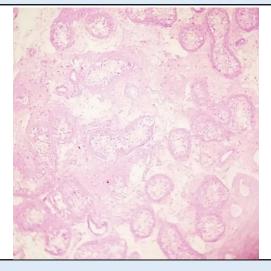

## DIAGNOSIS

ATROPHIC TESTIS. (LEFT)

SPECIMEN Left Testis **GROSS** Received 5x3cm greyish white tissue piece (testis).

## Microscopy

Section examined shows seminiferous tubules with immature spermatogenic cells with mild atrophy. Section also shows supporting cells. No granuloma seen. No malignant cells seen.

**Note :** All biopsy specimen will be stored for 15 (fifteen)days, block and slides for 5(five) years only from the time of receipt at the laboratory. No request ,for any of the above ,will be entertained after the due date.