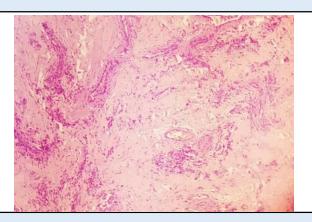

### Microscopy

Section examined shows fibrocollagneous tissue with large number of blood vessels with surrounding by mononuclear inflammatory cells, occasional histiocytes. No granuloma seen. No malignant cells seen.