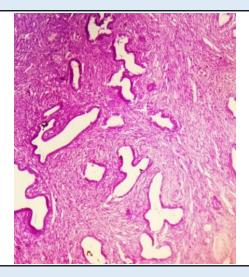

## ENDOCERVICAL POLYP.

SPECIMEN Cervical polyp **GROSS** Received 1.6x1.9cm grayish white tissue piece.

#### Microscopy

Section examined shows endocervical glands with round to oval nucleus with stromal cells. No granuloma seen. No malignant cells seen.

**Note :** All biopsy specimen will be stored for 15 (fifteen)days, block and slides for 5(five) years only from the time of receipt at the laboratory. No request ,for any of the above ,will be entertained after the due date.