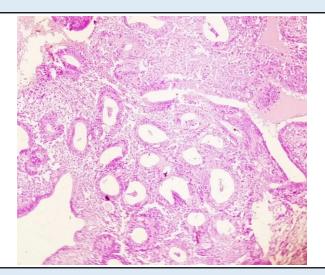

### SIMPLE HYPERPLASIA WITHOUT ATYPIA.

SPECIMEN Endometrium **GROSS** Received multiple grayish white tissue piece.

#### Microscopy

Ovary with Hemorrhagic Cyst.

Tube with tubal lining epithelium surrounded by fibrocollagneosus tissue.. No trophoblastic cells and No villi seen.

**Note :** All biopsy specimen will be stored for 15 (fifteen)days, block and slides for 5(five) years only from the time of receipt at the laboratory. No request ,for any of the above ,will be entertained after the due date.