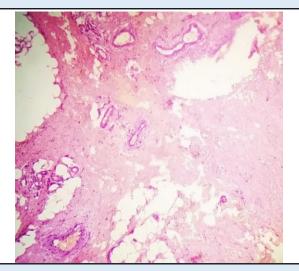

#### Microscopy

Section examined shows fibrocollagenous tissue and mature adipose cells with inflammatory cell and blood vessels.

No granuloma seen. No malignant cells seen.

**Note :** All biopsy specimen will be stored for 15 (fifteen)days, block and slides for 5(five) years only from the time of receipt at the laboratory. No request ,for any of the above ,will be entertained after the due date.