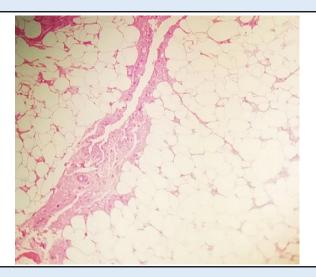

### FIBROLIPOMA.

SPECIMEN Left Shoulder lump

## **GROSS** Received multiple grayish white tissue piece, 1.6x2.1 cm in aggregate.

#### Microscopy

Section examined shows mature adipose cells with inflammatory cell and blood vessels. No granuloma seen. No malignant cells seen.

**Note :** All biopsy specimen will be stored for 15 (fifteen)days, block and slides for 5(five) years only from the time of receipt at the laboratory. No request ,for any of the above ,will be entertained after the due date.