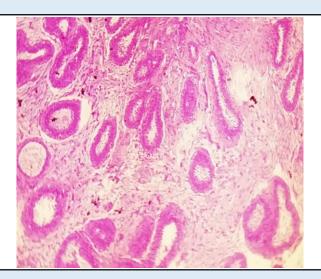

## FIBROCYSTIC DISEASE.

SPECIMEN Left Breast Lump **GROSS** Received 5.1x4.7cm grayish white tissue piece.

#### Microscopy

Section examined shows ductal cells with small round nucleus with surrounding stromal cells. section also shows few ducts which are cystically dilated. No granuloma seen. No malignant cells seen.