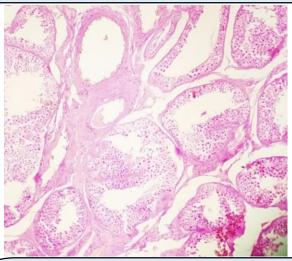

## Microscopy

- A) Scrotum: Section examined shows fibrocollagneous tissue, blood vessels with blood clot.
- B) Testes: Section examined shows mature and immature sermatogenic cells with thick basement membrane surrounded by fibrocollagenous tissue and inflammtory cells.