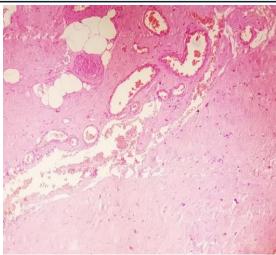

## Microscopy

- A) Scrotum: Section examined shows fibrocollagneous tissue, blood vessels with blood clot.
- B) Testes: Section examined shows mature and immature sermatogenic cells with thick basement membrane surrounded by fibrocollagenous tissue and inflammtory cells.