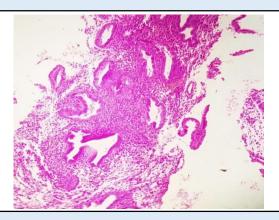

## **PROLIFERATIVE PHASE WITH BLEEDING ENDOMETRIUM**

SPECIMEN Endometrium **GROSS** Received multiple grayish white tissue piece.

#### Microscopy

Section examined shows scanty cellularity with few small endometrial glands with cuboidal to columnar lining with small round nucleus having large numbers of RBCs with Stromal cells. No granuloma seen. No malignant cells seen.