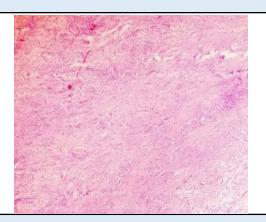

### Microscopy

Section examined shows fibrocollagenous, mature adipose cells with large number of inflammatory cells ( Polymorphs, Lymphocytes) with necrosis.

No granuloma seen. No malignant cells seen.