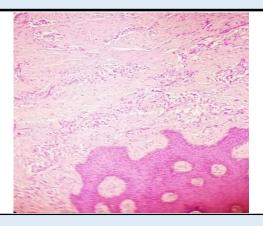

#### Microscopy

Section examined shows squamous lining epithelial with round to oval nucleus with fibrocollagenous. mature adipose cells with blood vessels and inflammatory cells (Lymphocytes, plasma cells)

No granuloma seen. No malignant cells seen.

**Note:** All biopsy specimen will be stored for 15 (fifteen)days, block and slides for 5(five) years only from the time of receipt at the laboratory. No request ,for any of the above ,will be entertained after the due date.