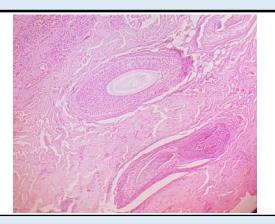

# Infected Cyst wall

## **SPECIMEN**

Infected Cyst wall

## Microscopy

Section examined shows squamous lining epithelium with round to oval nucleus with blood vessels and mononuclear inflammatory cellS.

No granuloma seen. No malignant cells seen.

**Note:** All biopsy specimen will be stored for 15 (fifteen)days, block and slides for 5(five) years only from the time of receipt at the laboratory. No request ,for any of the above ,will be entertained after the due date.