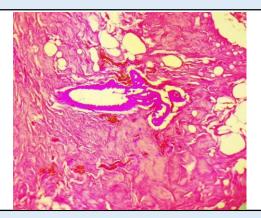

# Bilateral Gynecomastia

## **BENIGN BREAST LESION**

**SPECIMEN** Bilateral Gynecomastia **GROSS** Received multiple grayish white tissue piece, 7.8x6 cm in aggregate.

#### Microscopy

Section examined shows ductal cells with surrounding by fibrocollagenous tissue. mature adipose cells with stromal cells.

No granuloma seen. No malignant cells seen.

**Note :** All biopsy specimen will be stored for 15 (fifteen)days, block and slides for 5(five) years only from the time of receipt at the laboratory. No request ,for any of the above ,will be entertained after the due date.