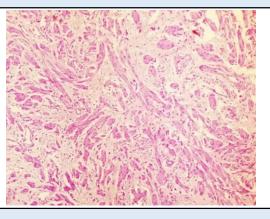

# TUBAL ECTOPIC PREGNANCY.

**SPECIMEN** Ectopic Pregnancy **GROSS** Received Two greyish white tissue piece measuring 3.6x2cm in aggregate.

#### Microscopy

Section examined shows trophoblastic cells with blood clot. No granuloma seen. No malignant cells seen.

**Note :** All biopsy specimen will be stored for 15 (fifteen)days, block and slides for 5(five) years only from the time of receipt at the laboratory. No request ,for any of the above ,will be entertained after the due date.