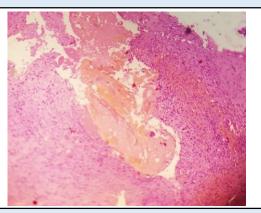

## HEMORRHAGIC CYST.

SPECIMEN Left Ovarian Cyst **GROSS** Received multiple grayish white tissue piece, 1.5x1.2 cm in aggregate.

#### Microscopy

Section examined shows ovarian tissue having small round to oval nucleus with inflammatory cells and large numbers of RBCs.

No granuloma seen. No malignant cells seen.

**Note :** All biopsy specimen will be stored for 15 (fifteen)days, block and slides for 5(five) years only from the time of receipt at the laboratory. No request ,for any of the above ,will be entertained after the due date.