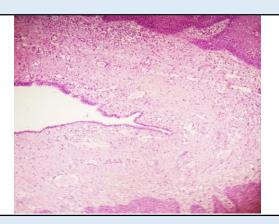

#### **SPECIMEN**

Vaginal Cyst Wall

#### **GROSS**

Received 3.2x2.1cm grayish white tissue piece.

#### Microscopy

Section examined shows squamous lining epithelial cells with round to oval nucleus. Cyst lumen lined shows cuboidal lining epithelium with stromal cells and mononuclear inflammatory cells. No granuloma seen. No malignant cells seen.