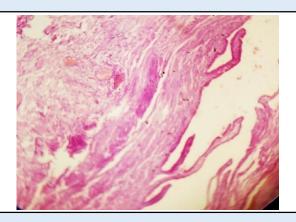

### Microscopy

Section examined shows Trophoblastic cells and Decidual cells with blood clot. No granuloma seen. No malignant cells seen.

Note: All biopsy specimen will be stored for 15 (fifteen)days, block and slides for 5(five) years only from the time of receipt at the laboratory. No request ,for any of the above ,will be entertained after the due date.