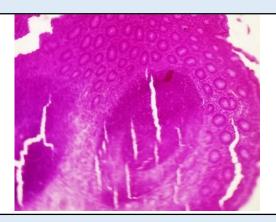

## Microscopy

Section examined shows lymphoid follicles with ulcerative mucosa. Deeper tissue shows inflammatory cells (polymorphs and lymphocytes). No granuloma seen. No malignant cells seen.

**Note:** All biopsy specimen will be stored for 15 (fifteen)days, block and slides for 5(five) years only from the time of receipt at the laboratory. No request ,for any of the above ,will be entertained after the due date.