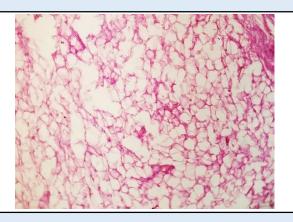

#### Microscopy

Section examined shows mature adipose cells , fibrocollagenous tissue with blood vessels and muscle bundle.

No granuloma seen. No malignant cells seen.

**Note:** All biopsy specimen will be stored for 15 (fifteen)days, block and slides for 5(five) years only from the time of receipt at the laboratory. No request ,for any of the above ,will be entertained after the due date.