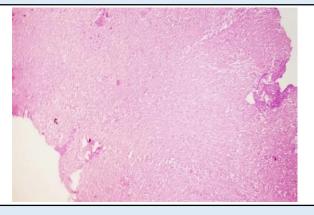

#### Microscopy

Section examined shows stromal cells with inflammatory cells along with areas of necrosis. No ductal cells seen in block received.

**Note :** All biopsy specimen will be stored for 15 (fifteen)days, block and slides for 5(five) years only from the time of receipt at the laboratory. No request ,for any of the above ,will be entertained after the due date.