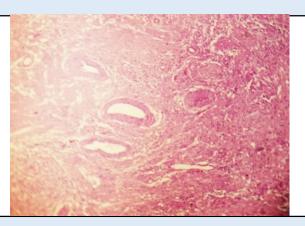

## Microscopy

Section examined shows fibrocollagneous tissue with large number of inflammatory cells (polymorphs, pus cells, macrophages and plasma cells). No well-formed granuloma seen. Epididymis is unremarkable.

No granuloma seen. No malignant cells seen.

**Note :** All biopsy specimen will be stored for 15 (fifteen)days, block and slides for 5(five) years only from the time of receipt at the laboratory. No request ,for any of the above ,will be entertained after the due date.