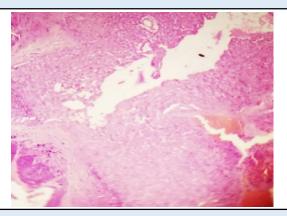

### Microscopy

Section examined shows trophoblastic cells with fibrin blood clot. No granuloma seen. No malignant cells seen.

**Note :** All biopsy specimen will be stored for 15 (fifteen)days, block and slides for 5(five) years only from the time of receipt at the laboratory. No request ,for any of the above ,will be entertained after the due date.