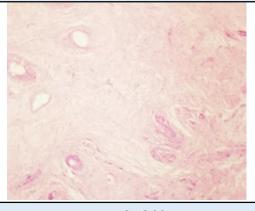

## CHRONIC CERVICITIS

SPECIMEN Uterus with Cervix

#### Microscopy

Section examined shows 1)Endometrium with proliferative phase 2)Myometrium with muscle bundles 3)Cervix with mononuclear inflammatory cells 4)Ovary and bilateral tubes unremarkable

**Note :** All biopsy specimen will be stored for 15 (fifteen)days, block and slides for 5(five) years only from the time of receipt at the laboratory. No request ,for any of the above ,will be entertained after the due date.