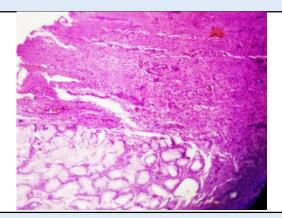

### Microscopy

Section examined shows squamous lining epithelial cells with glands having columnar round to oval nucleus, fibrocollagenius tissue and blood vessels.

No granuloma seen. No malignant cells seen.