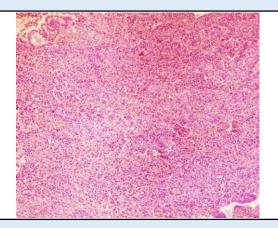

#### Microscopy

Section examined shows small and tortous endometrial glands with cuboidal lining with small round nucleus. Stroma shows mononuclear inflammatory cells.

No granuloma seen. No malignant cells seen.