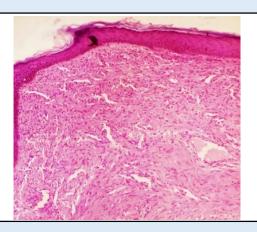

#### Microscopy

Section examined shows squamous lining epithelium cells with keratin and deeper tissue shows fibro collagenous tissue, blood vessels and hairs.

No granuloma seen. No malignant cells seen.