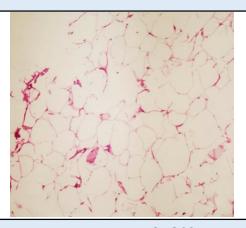

#### Microscopy

Section examined shows mature adipose cells with few inflammatory cells No granuloma seen. No malignant cells seen.

**Note**: All biopsy specimen will be stored for 15 (fifteen)days, block and slides for 5(five) years only from the time of receipt at the laboratory. No request ,for any of the above ,will be entertained after the due date.