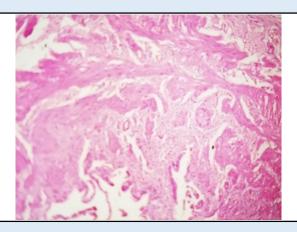

## Microscopy

Section examined shows ulcerative mucosa and rokitansky aschoff sinus (irregularly shaped tubular structures lined by cuboidal lining epithelium with round to oval nucleus) with fibro collagenous tissue and inflammatory cells (lymphocytes).