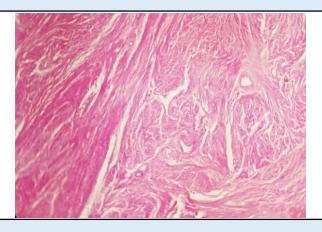

### Microscopy

Section examined shows 1)Endometrium with secretory phase 2)Myometrium with muscle bundles

3)Cervix with mononuclear inflammatory cells

4)Fibroid with interlacing muscle bundle

**Note :** All biopsy specimen will be stored for 15 (fifteen)days, block and slides for 5(five) years only from the time of receipt at the laboratory. No request ,for any of the above ,will be entertained after the due date.